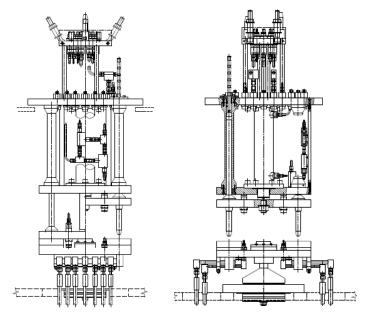

### **FULL PRODUCT SPECIFICATION**

This unit is comprised of an electro-hydraulic stabplate assembly. The male fixed plate is mounted to the interface between the B.O.P & EDP/LMRP. The fixed plate is populated with male hydraulic couplers and electrical connectors, in addition the plate is equipped with offset & angular misalignment mechanism and coarse and fine alignment.

The free plate is mounted to the breakaway structure or EDP/LMRP unit and populated with female hydraulic couplings and electrical connectors which are connected to the work over umbilical and cables respectively.

The emergency disconnect package is designed to operate from the vessel via a hydraulic cylinder. The plate design incorporates primary (coarse) guidance achieved through the interface to the structure followed with primary (fine) guidance which is designed into the stabplate assembly ensuring fine alignment prior to coupling engagement and locking.

#### **DESIGN FEATURES**

- Specified to suit exact system requirements
- Designed to operate with couplings pressurised or de-pressurised
- Designed to accommodate up to 7.5° angular,
  2.5° rotational & 33mm x/y axis misalignment
- Designed with connections to facilitate ROV hot stab intervention override
- Full project list available on request