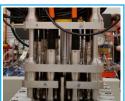

### **FULL PRODUCT SPECIFICATION**

This unit is comprised of an electro-hydraulic stabplate assembly. The male fixed plate is mounted to the interface between the B.O.P & EDP/LMRP. The fixed plate is populated with male hydraulic couplers and electrical connectors, in addition the plate is equipped with offset & angular misalignment mechanism and coarse and fine alignment.

The free plate is mounted to the breakaway structure or EDP/LMRP unit and populated with female hydraulic couplings and electrical connectors which are connected to the work over umbilical and cables respectively.

The emergency disconnect package is designed to operate from the vessel via a hydraulic cylinder. The plate design incorporates primary (coarse) guidance achieved through the interface to the structure followed with primary (fine) guidance which is designed into the stabplate assembly ensuring fine alignment prior to coupling engagement and locking.