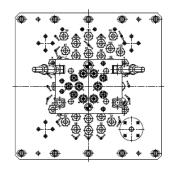

### **FULL PRODUCT SPECIFICATION**

This unit is comprised of an electro-hydraulic stabplate assembly. The male fixed plate is mounted to the interface between the B.O.P & EDP/LMRP. The fixed plate is populated with male hydraulic couplers and electrical connectors, in addition the plate is equipped with offset & angular misalignment mechanism and coarse and fine alignment.

| GENERAL                |                 |
|------------------------|-----------------|
| Hydraulic Cylinder     | APH             |
| Check Valve            | LEE             |
| System Pressure (MWP)  | Up to 15,000psi |
| Coupling Population    | Up to 30        |
| Electrical Connectors  | Various         |
| Fibre Optic Connectors | Various         |
| Power Connectors       | Various         |