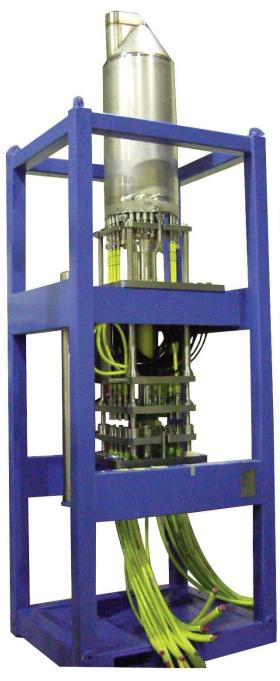

# HYDRAULIC / ELECTRICAL EMERGENCY QUICK DISCONNECT UNIT (EQDU)

### **FULL PRODUCT SPECIFICATION**

This unit is comprised of an electro-hydraulic stabplate assembly. The male fixed plate is mounted to the interface between the B.O.P & EDP/LMRP. The fixed plate is populated with male hydraulic couplers and electrical connectors, in addition the plate is equipped with offset & angular misalignment mechanism and coarse and fine alignment.

The free plate is mounted to the breakaway structure or EDP/LMRP unit and populated with female hydraulic couplings and electrical connectors which are connected to the work over umbilical and cables respectively.

The emergency disconnect package is designed to operate from the vessel via a hydraulic cylinder. The plate design incorporates primary (coarse) guidance achieved through the interface to the structure followed with primary (fine) guidance which is designed into the stabplate assembly ensuring fine alignment prior to coupling engagement and locking.