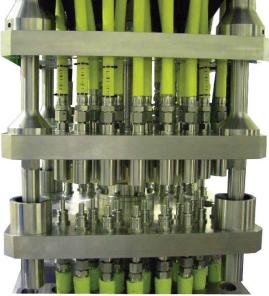

### **FULL PRODUCT SPECIFICATION**

This unit is comprised of an electro-hydraulic stabplate assembly. The male fixed plate is mounted to the interface between the B.O.P & EDP/LMRP. The fixed plate is populated with male hydraulic couplers and electrical connectors, in addition the plate is equipped with offset & angular misalignment mechanism and coarse and fine alignment.

The free plate is mounted to the breakaway structure or EDP/LMRP unit and populated with female hydraulic couplings and electrical connectors which are connected to the work over umbilical and cables respectively.

The emergency disconnect package is designed to operate from the vessel via a hydraulic cylinder. The plate design incorporates primary (coarse) guidance achieved through the interface to the structure followed with primary (fine) guidance which is designed into the stabplate assembly ensuring fine alignment prior to coupling engagement and locking.