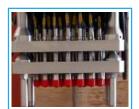

### **FULL PRODUCT SPECIFICATION**

This unit is comprised of an electro-hydraulic stabplate assembly. The male fixed plate is mounted to the interface between the B.O.P & EDP/LMRP. The fixed plate is populated with male hydraulic couplers and electrical connectors, in addition the plate is equipped with offset & angular misalignment mechanism and coarse and fine alignment.

The free plate is mounted to the breakaway structure or EDP/LMRP unit and populated with female hydraulic couplings and electrical connectors which are connected to the work over umbilical and cables respectively.

| GENERAL                |                 |
|------------------------|-----------------|
| Hydraulic Cylinder     | APH             |
| Check Valve            | LEE             |
| System Pressure (MWP)  | Up to 15,000psi |
| Coupling Population    | Up to 30        |
| Electrical Connectors  | Various         |
| Fibre Optic Connectors | Various         |
| Power Connectors       | Various         |